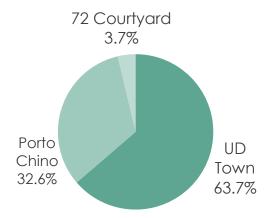

### **Key Highlights**

- As at 31 Mar 2024, total assets reported at THB 3,232.8 mm, slightly increased comparing to the end of Dec 2023. This increase was primarily driven by rental and services receivables.
- The increase in rental and service receivables was mainly driven by repayment plans and delayed payments from UD Town and Porto Chino. Most of this increase was due to overdue A/R, which have been closely monitored. Intensive debt collection procedures, including withholding a portion of rental deposits, have been consistently applied to expedite debt collection. In Q1/2024, 72 Courtyard completed its final debt installment of THB 8.7 mm, fully settling its total debt obligation of THB 95.7 mm.
- As at 31 Mar 2024, most of the rental and service receivables were undue, accounting for 83.1% of the total receivables, a level similar to the previous year. UD Town, Porto Chino, and 72 Courtyard accounted for 63.7%, 32.6%, and 3.7% of the total accounts receivable, respectively.