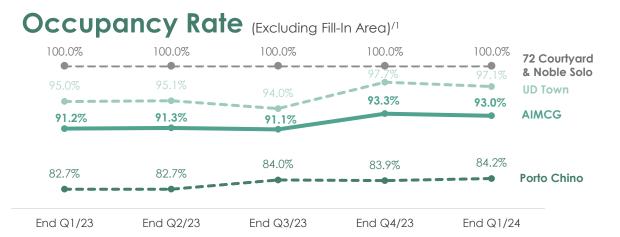

## Q1/2024 Portfolio Overview: Overall (Retail Tenants & Leaseback)

## **Key Highlights**

- The overall occupancy rate, including all retail tenants stores and leaseback area, remained relatively stable with a minor improvement from Q4/2023, primarily influenced by the occupancy rate of UD Town. AIMCG's average occupancy rate remained high at 93.0% at the end of Q1/2024.
- Lease term of 5 years or longer accounted for 66.8% of the portfolio, with a tenant-weighted average lease expiry of 10.31 years at the end of Q1/2024. Around 32.0% of the leased area will expire within 2024. This includes:
  - 1) The lease agreement for the entire 72 Courtyard area, expiring on 4 Jul 2024. Discussions are currently underway, involving not only with the current tenant but also with other interested parties.
  - 2) The area that the project owner of UD Town and Porto Chino required to fill-in vacant areas for the period of 5 years from the investment date, ending on 4 Jul 2024.
- By focusing on initiatives such as area relocation, renovation, and pricing strategy, AIMCG was able to maintain occupancy rate and achieved an outstanding 100.0% tenant retention rate in Q1/2024.