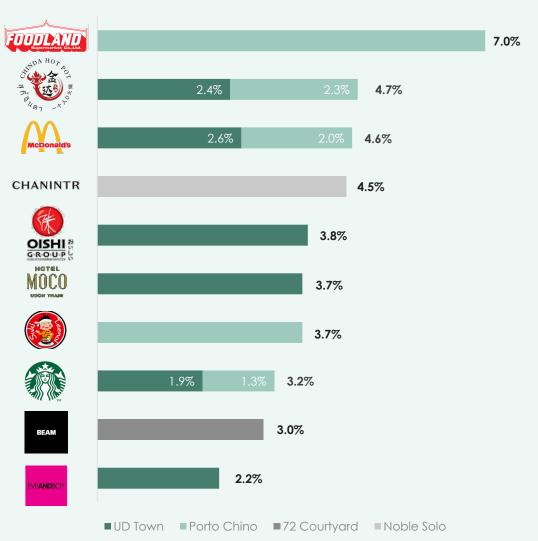

14,362 Sq.m. Remaining Lease: 31 Years



#### Noble Solo

Location: Bangkok Leasable Area: 908 Sq.m. Remaining Lease: Freehold



## Q1/2024 Snapshot

Total Leasable Area

43,211 Sq.m.

**NAV** per Unit

THB 9.9488/Unit

**Total Asset** 

THB 3,233 mm

IBD-to-TAV

6%

#### **Revenue Contribution**

Noble Solo



#### **Investment Type**



Info as of 31 March 2024



## Agenda



01 AIMCG Highlights

**AIMCG Overview** 

**Operational Performance** 

**Financial Performance** 

## **Operational Performance**



## Key Metrics (Q1/2024)

#### **Tenant Mix**/2

Average OR/1 **93.0%** 

Concentrate in F&B to avoid disruptions by technology, that change consumer shopping behavior

Renewal Rate 100%

Average Rental Growth +0.2%

Lease Expiry **0.1%** 

WALE
10.1 years



### Top 10 Tenants/2



## Q1/2024 Portfolio Overview: Overall (Retail Tenants & Leaseback)





## Tenant Lease Term & Remaining Lease



### **Lease Expiry Profile**



## **Key Highlights**

- The overall occupancy rate, including all retail tenants stores and leaseback area, remained relatively stable with a minor improvement from Q4/2023, primarily influenced by the occupancy rate of UD Town. AIMCG's average occupancy rate remained high at 93.0% at the end of Q1/2024.
- Lease term of 5 years or longer accounted for 66.8% of the portfolio, with a tenant-weighted average lease expiry of 10.31 years at the end of Q1/2024. Around 32.0% of the leased area will expire within 2024. This includes:
  - 1) The lease agreement for the entire 72 Courtyard area, expiring on 4 Jul 2024. Discussions are currently underwa