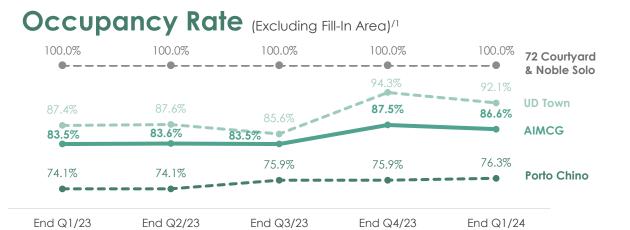

## Q1/2024 Portfolio Overview : Retail Tenants Only

### **Key Highlights**

- Excluding leaseback area, AIMCG's average occupancy rate stood at 86.6% at the end of Q1/2024. It remained relatively constant with slight development from Q4/2023, largely influenced by the occupancy rate of UD Town.
- Lease term ranging from 3 years to less than 5 years and 5 years or more were accounted for 39.2% each of the portfolio, with a tenant-weighted average lease expiry of 2.8 years at the end of Q1/2024. Approximately 53.3% of the leased area will expire within 2024. This includes:
  - 1) The lease agreement for the entire 72 Courtyard area, expiring on 4 Jul 2024. Discussions are currently underway, involving not only with the current tenant but also with other interested parties.
  - 2) The area that the project owner of UD Town and Porto Chino required to fill-in vacant areas for the period of 5 years from the investment date, ending on 4 Jul 2024.