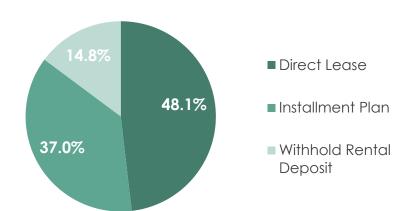

#### **Key Takeaways**

- In Q1/2024, total revenue on a cash basis was THB 81 mm, with contributions from 72 Courtyard at 40.8%, UD Town at 33.3%, Porto Chino at 21.0%, and Noble Solo at 4.9%. Revenue sources included direct leases at 48.2%, installment plans at 37.0%, and withholding rental deposits at 14.8%.
- 2 As at 31 Mar 2024, both UD Town and Porto Chino had a zero balance in rental deposits.
- 72 Courtyard has fully repaid its debtinstallment since 31 Mar 2024.