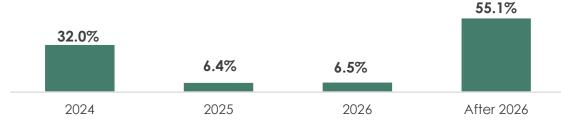

### **Lease Expiry Profile**

## **Key Highlights**

- The overall occupancy rate, including all retail tenants stores and leaseback area, remained relatively stable with a minor improvement from Q4/2023, primarily influenced by the occupancy rate of UD Town. AIMCG's average occupancy rate remained high at 93.0% at the end of Q1/2024.
- Lease term of 5 years or longer accounted for 66.8% of the portfolio, with a tenant-weighted average lease expiry of 10.31 years at the end of Q1/2024. Around 32.0% of the leased area will expire within 2024. This includes:
  - 1) The lease agreement for the entire 72 Courtyard area, expiring on 4 Jul 2024. Discussions are currently underway, involving not only with the current tenant but also with other interested parties.
  - 2) The area that the project owner of UD Town and Porto Chino required to fill-in vacant areas for the period of 5 years from the investment date, ending on 4 Jul 2024.
- By focusing on initiatives such as area relocation, renovation, and pricing strategy, AIMCG was able to maintain occupancy rate and achieved an outstanding 100.0% tenant retention rate in Q1/2024.