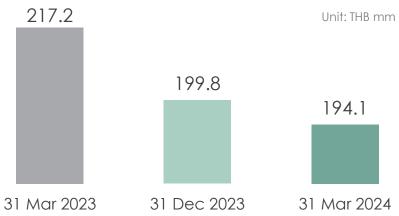

## Key Metrics (Q1/2024)

IBD<sup>/1</sup> **THB 194.1 mm** 

IBD to TAV 6.0%

D/E **0.1x** 

Average Cost of Borrowing **5.8%** 

Loan Maturity **5.5 Years** 

## **Total Interest Bearing Debt**

### **Key Takeaways**

- IBD level has been steadily reducing in accordance with the repayment schedule, indicating a continuous reduction in risk for AIMCG.
- 2 IBD to TAV ratio was only at 6.0%, with D/E ratio of only 0.1 times. This low gearing ratio provided AIMCG financial stability during the interest rate hike, lessened financing risk and reduced potential negative impacts on AIMCG's future performance.
- The loan repayment profile is relatively flat, with no significant amount due at the end, alleviating concerns about refinance risk.