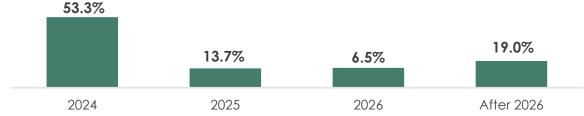

## **Lease Expiry Profile**

### **Key Highlights**

- Excluding leaseback area, AIMCG's average occupancy rate stood at 86.6% at the end of Q1/2024. It remained relatively constant with slight development from Q4/2023, largely influenced by the occupancy rate of UD Town.
- Lease term ranging from 3 years to less than 5 years and 5 years or more were accounted for 39.2% each of the portfolio, with a tenant-weighted average lease expiry of 2.8 years at the end of Q1/2024. Approximately 53.3% of the leased area will expire within 2024. This includes:
  - 1) The lease agreement for the entire 72 Courtyard area, expiring on 4 Jul 2024. Discussions are currently underway, involving not only with the current tenant but also with other interested parties.
  - 2) The area that the project owner of UD Town and Porto Chino required to fill-in vacant areas for the period of 5 years from the investment date, ending on 4 Jul 2024.