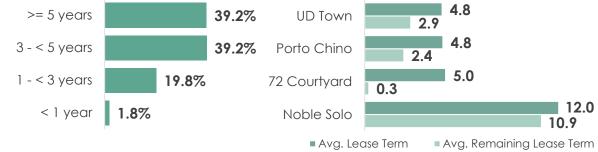

## Tenant Lease Term & Remaining Lease

### **Key Highlights**

- Excluding leaseback area, AIMCG's average occupancy rate stood at 86.6% at the end of Q1/2024. It remained relatively constant with slight development from Q4/2023, largely influenced by the occupancy rate of UD Town.
- Lease term ranging from 3 years to less than 5 years and 5 years or more were accounted for 39.2% each of the portfolio, with a tenant-weighted average lease expiry of 2.8 years at the end of Q1/2024. Approximately 53.3% of the leased area will expire within 2024. This includes:
  - 1) The lease agreement for the entire 72 Courtyard area, expiring on 4 Jul 2024. Discussions are currently underway, involving not only with the current tenant but also with other interested parties.
  - 2) The area that the project owner of UD Town and Porto Chino required to fill-in vacant areas for the period of 5 years from the investment date, ending on 4 Jul 2024.