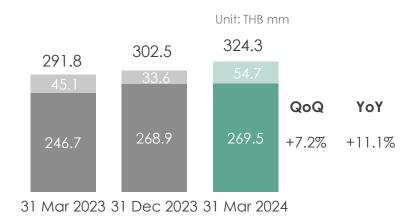

## **Financial Position**

10.2
9.9
9.9
QoQ YoY
+0.9% (2.1%)

**Account Receivable** 

(Breakdown into Undue and Overdue Portion)

### **Key Highlights**

- As at 31 Mar 2024, total assets reported at THB 3,232.8 mm, slightly increased comparing to the end of Dec 2023. This increase was primarily driven by rental and services receivables.
- The increase in rental and service receivables was mainly driven by repayment plans and delayed payments from UD Town and Porto Chino. Most of this increase was due to overdue A/R, which have been closely monitored. Intensive debt collection procedures, including withholding a portion of rental deposits, have been consistently applied to expedite debt collection. In Q1/2024, 72 Courtyard completed its final debt installment of THB 8.7 mm, fully settling its total debt obligation of THB 95.7 mm.
- As at 31 Mar 2024, most of the rental and service receivables were undue, accounting for 83.1% of the total receivables, a level similar to the previous year. UD Town, Porto Chino, and 72 Courtyard accounted for 63.7%, 32.6%, and 3.7% of the total accounts receivable, respectively.