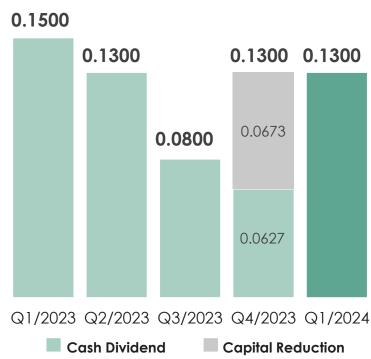

### Quarterly distribution payment

of THB **0.1300** per unit for Q1/2024

On account of operational performance, enhanced debt collection measures, and the withholding of additional rental deposits, AIMCG has announced distribution payment of THB 0.13 per unit for Q1/2024.

## Quarterly Distribution Payment

Unit: THB/Unit