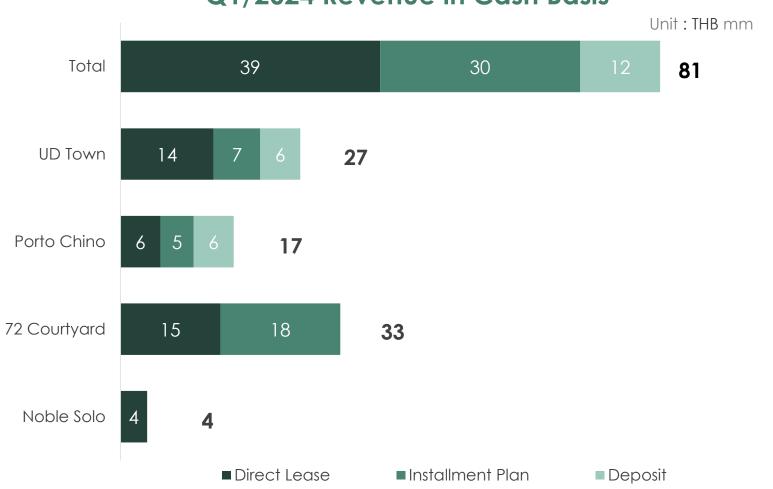

## Revenue in Cash Basis

#### **Key Takeaways**

- In Q1/2024, total revenue on a cash basis was THB 81 mm, with contributions from 72 Courtyard at 40.8%, UD Town at 33.3%, Porto Chino at 21.0%, and Noble Solo at 4.9%. Revenue sources included direct leases at 48.2%, installment plans at 37.0%, and withholding rental deposits at 14.8%.
- 2 As at 31 Mar 2024, both UD Town and Porto Chino had a zero balance in rental deposits.
- 72 Courtyard has fully repaid its debtinstallment since 31 Mar 2024.