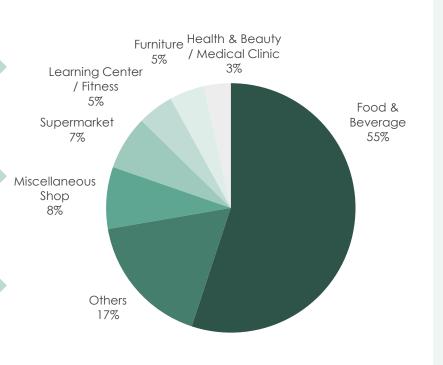

#### **Tenant Mix**/2

Average OR/1 **93.0%** 

Concentrate in F&B to avoid disruptions by technology, that change consumer shopping behavior

Renewal Rate 100%

Average Rental Growth +0.2%

Lease Expiry **0.1%** 