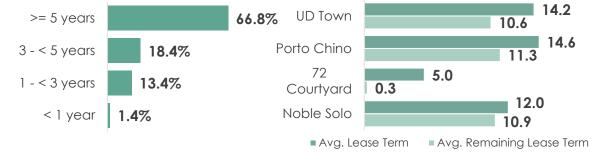

## Tenant Lease Term & Remaining Lease

## **Key Highlights**

- The overall occupancy rate, including all retail tenants stores and leaseback area, remained relatively stable with a minor improvement from Q4/2023, primarily influenced by the occupancy rate of UD Town. AIMCG's average occupancy rate remained high at 93.0% at the end of Q1/2024.
- Lease term of 5 years or longer accounted for 66.8% of the portfolio, with a tenant-weighted average lease expiry of 10.31 years at the end of Q1/2024. Around 32.0% of the leased area will expire within 2024. This includes:
  - 1) The lease agreement for the entire 72 Courtyard area, expiring on 4 Jul 2024. Discussions are currently underway, involving not only with the current tenant but also with other interested parties.
  - 2) The area that the project owner of UD Town and Porto Chino required to fill-in vacant areas for the period of 5 years from the investment date, ending on 4 Jul 2024.
- By focusing on initiatives such as area relocation, renovation, and pricing strategy, AIMCG was able to maintain occupancy rate and achieved an outstanding 100.0% tenant retention rate in Q1/2024.