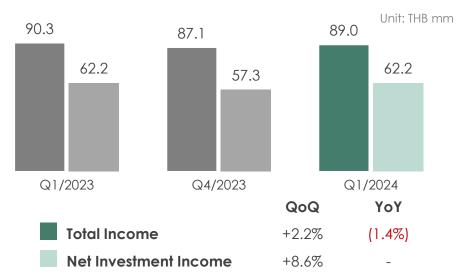

### Key Metrics (Q1/2024)

Total Income **THB 89.0 mm** 

Net Investment Income
THB 62.2 mm

Net Profit
THB 62.2 mm

EBITDA/1
THB 66.1 mm

EBITDA Margin **74.3%** 

#### **Key Takeaways**

- Rental and service income is recognized on a straight-line basis over the lease term in accordance with accounting standards, which means that actual rental and service income in lease agreement and actual rental revenue collection could be lower than what is presented in the income statement.
- The total income for Q1/2024 was maintained at the same level as the prior year at THB 89.0 mm, representing a decline of 1.4% compared to Q1/2023.
- In Q1/2024, net investment income stood at THB 62.2 mm, comparable to the previous year but up by 8.6% from Q4/2023. This increase was primarily driven by the reversal of expected credit loss, with a gain of THB 0.4 mm in Q1/2024 compared to a loss of THB 2.1 mm in Q4/2023.
- A Net profit remained steady at THB 62.2 mm, unchanged from the prior year. However, it increased by 150.1% from Q4/2023, due to a loss from change in fair value of investments in properties for 181.5 mm in Q4/2023.