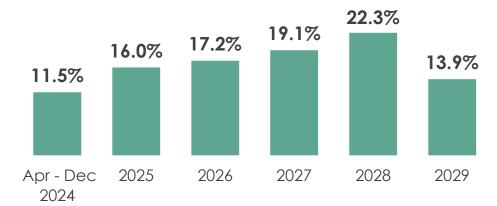

tently applied to expedite debt collection. In Q1/2024, 72 Courtyard completed its final debt installment of THB 8.7 mm, fully settling its total debt obligation of THB 95.7 mm.
- As at 31 Mar 2024, most of the rental and service receivables were undue, accounting for 83.1% of the total receivables, a level similar to the previous year. UD Town, Porto Chino, and 72 Courtyard accounted for 63.7%, 32.6%, and 3.7% of the total accounts receivable, respectively.

■ A/R Undue ■ A/R Overdue

## **Financial Structure**



## Key Metrics (Q1/2024)

IBD<sup>/1</sup> **THB 194.1 mm** 

IBD to TAV 6.0%

D/E **0.1x** 

Average Cost of Borrowing **5.8%** 

Loan Maturity **5.5 Years** 

## **Total Interest Bearing Debt**



## **Loan Maturity Profile**

% of Loan Outstanding as of 31 Mar  $24^{\!/2}$ 



### **Key Takeaways**

- IBD level has been steadily reducing in accordance with the repayment schedule, indicating a continuous reduction in risk for AIMCG.
- 2 IBD to TAV ratio was only at 6.0%, with D/E ratio of only 0.1 times. This low gearing ratio provided AIMCG financial stability during the interest rate hike, lessened financing risk and reduced potential negative impacts on AIMCG's future performance.
- The loan repayment profile is relatively flat, with no significant amount due at the end, alleviating concerns about refinance risk.

Info as of 31 March 202

## Revenue in Cash Basis







#### **Key Takeaways**

- In Q1/2024, total revenue on a cash basis was THB 81 mm, with contributions from 72 Courtyard at 40.8%, UD Town at 33.3%, Porto Chino at 21.0%, and Noble Solo at 4.9