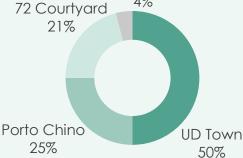

#### **Revenue Contribution**

Noble Solo

#### **Investment Type**

Info as of 31 March 2024

#### **UD Town**

Location: Udon Thani Leasable Area: 25,785 Sq.m. Remaining Lease: 16 Years

#### 72 Courtyard

Location: Bangkok Leasable Area: 2,156 Sq.m. Remaining Lease: 9 Years

#### **Porto Chino**

Location: Samut Sakhon Leasable Area: 14,362 Sq.m. Remaining Lease: 31 Years

#### Noble Solo

Location: Bangkok Leasable Area: 908 Sq.m. Remaining Lease: Freehold