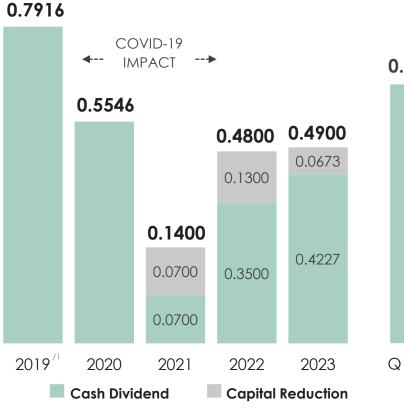

al deposits at 14.8%.
- 2 As at 31 Mar 2024, both UD Town and Porto Chino had a zero balance in rental deposits.
- 72 Courtyard has fully repaid its debtinstallment since 31 Mar 2024.

## **Distribution Payment**



## Q1/2024 Distribution Detail

| Operating Period      | 1 January – 31 March 2024 |  |  |
|-----------------------|---------------------------|--|--|
| Distribution Type     | Cash Dividend             |  |  |
| Distribution per Unit | THB 0.1300                |  |  |
| Ex-Dividend           | 27 May 2024               |  |  |
| Book Closing          | 29 May 2024               |  |  |
| Payment Date          | 13 June 2024              |  |  |

#### **Contribution of DPU**



## Yearly Distribution Payment

Unit: THB/Unit

## Quarterly Distribution Payment

Unit: THB/Unit





## A/R Status & Action Plan



#### A/R Status

During Q1/2024, A/R increased in accordance with the rental payment plans of UD Town and Porto Chino (approved in Annual General Meeting of Trust Unitholders of AIMCG in Apr 2022) and delay payment of UD Town, Porto Chino and 72 Courtyard. Major part of this increase was overdue A/R, which has been closely monitored. The REIT manager has consistently followed up the debt collection and will exaggerate the measures in debt collection for the best outcomes. In Q1/2024, 72 Courtyard completely paid the last debt installment obligation of THB 8.7 mm from the total debt installment obligation of THB 95.7 mm.

#### **Action Taken**

- Comprehensive follow up with all available contact channels such as telephone calls, face-to-face interactions,