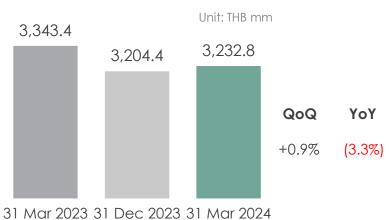

### **Key Highlights**

- As at 31 Mar 2024, total assets reported at THB 3,232.8 mm, slightly increased comparing to the end of Dec 2023. This increase was primarily driven by rental and services receivables.
- The increase in rental and service receivables was mainly driven by repayment plans and delayed payments from UD Town and Porto Chino. Most of this increase was due to overdue A/R, which have been closely monitored. Intensive debt collection procedures, including withholding a portion of rental deposits, have been consistently applied to expedite debt collection. In Q1/2024, 72 Courtyard completed its final debt installment of THB 8.7 mm, fully settling its total debt obligation of THB 95.7 mm.
- As at 31 Mar 2024, most of the rental and service receivables were undue, accounting for 83.1% of the total receivables, a level similar to the previous year. UD Town, Porto Chino, and 72 Courtyard accounted for 63.7%, 32.6%, and 3.7% of the total accounts receivable, respectively.