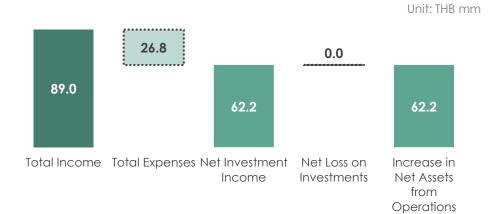

### Key Metrics (Q1/2024)

Total Income **THB 89.0 mm** 

Net Investment Income
THB 62.2 mm

Net Profit
THB 62.2 mm

EBITDA/1
THB 66.1 mm

EBITDA Margin **74.3%** 

#### **Key Takeaways**

- Rental and service income is recognized on a straight-line basis over the lease term in accordance with accounting standards, which means that actual rental and service income in lease agreement and actual rental revenue collection could be lower than what is presented in the income statement.
- The total income for Q1/2024 was maintained at the same level as the prior year at THB 89.0 mm, representing a decline of 1.4% compared to Q1/2023.
- In Q1/2024, net investment income stood at THB 62.2 mm, comparable to the previous year but up by 8.6% from Q4/2023. This increase was primarily driven by the reversal of expected credit loss, with a gain of THB 0.4 mm in Q1/2024 compared to a loss of THB 2.1 mm in Q4/2023.
- A Net profit remained steady at THB 62.2 mm, unchanged from the prior year. However, it increased by 150.1% from Q4/2023, due to a loss from change in fair value of investments in properties for 181.5 mm in Q4/2023.